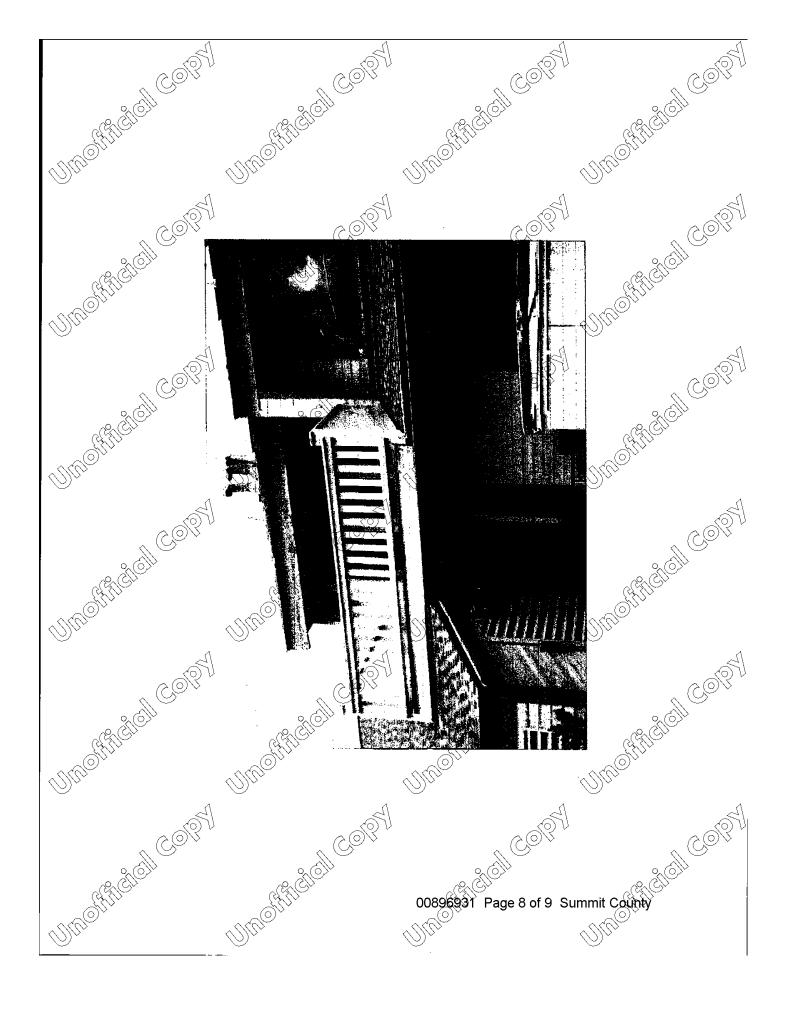

[See Attached Amended Exhibit "A"]

Article X of the Declaration is hereby amended by adding additional paragraphs as follows:

Ten Units within the project (Units 1412, 1428, 1462, 1478, 1512, 1528, 1562, 1582, 1612 and 1632) are of a configuration that allows a modification to the roofline, so as to provide a private deck. Four of these Units (1428, 1478, 1528 and 1582) have previously sought and received permission from the Management Committee and building permits from the Park City Building Department, and those modifications have been made. A plan reflecting the general nature of these prior modifications is attached as Exhibit "A". With respect to these Units, the decks as shown on the diagrams and as built, shall constitute "Limited Common Areas" as defined in Article II, Section 15.

THIS IS AN ACCOMMODATION RECORDING ONLY

These modifications result in replacement of inaccessible common area roof areas with limited common area decks. The Management Committee's approval of these prior approvals is hereby ratified, and the Management Committee is hereby specifically authorized to approve similar modifications, if requested by the Unit Owners of Units 1412, 1462, 1512, 1562 1612 and 1632. In the event that such modifications are made to any or all of these Units, the Management Committee shall record a notice of the approval and construction of these decks. 