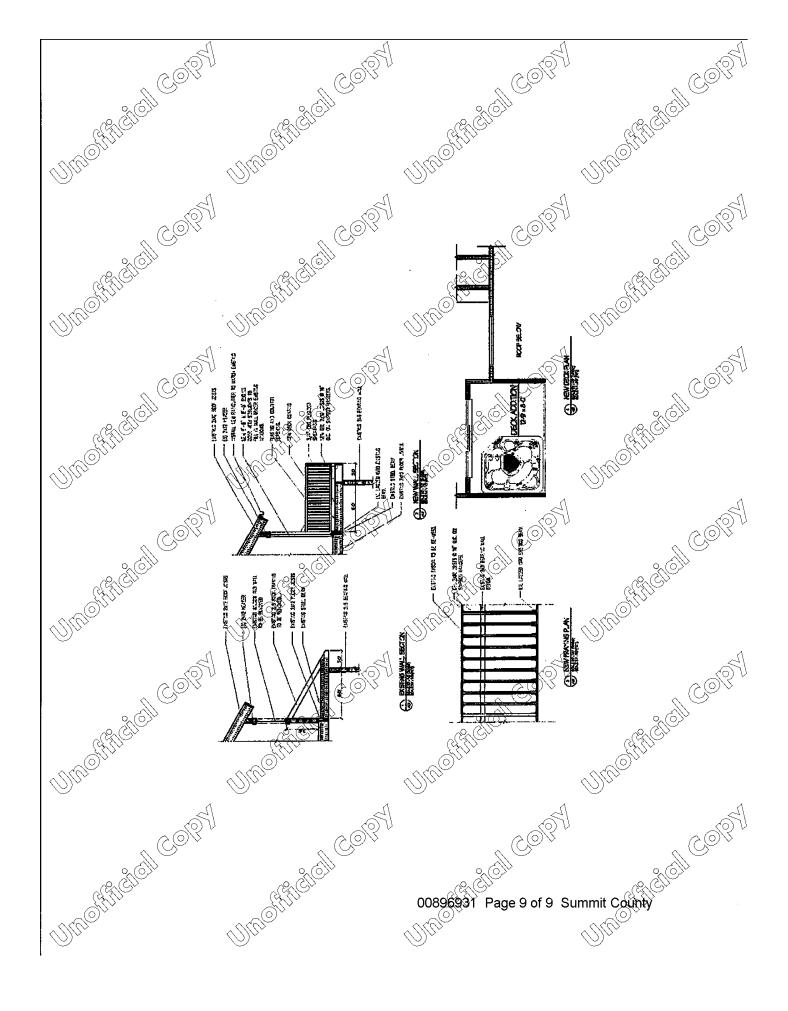

[See Attached Amended Exhibit "A"]

Article X of the Declaration is hereby amended by adding additional paragraphs as follows:

Ten Units within the project (Units 1412, 1428, 1462, 1478, 1512, 1528, 1562, 1582, 1612 and 1632) are of a configuration that allows a modification to the roofline, so as to provide a private deck. Four of these Units (1428, 1478, 1528 and 1582) have previously sought and received permission from the Management Committee and building permits from the Park City Building Department, and those modifications have been made. A plan reflecting the general nature of these prior modifications is attached as Exhibit "A". With respect to these Units, the decks as shown on the diagrams and as built, shall constitute "Limited Common Areas" as defined in Article II, Section 15.

THIS IS AN ACCOMMODATION RECORDING ONLY

These modifications result in replacement of inaccessible common area roof areas with limited common area decks. The Management Committee's approval of these prior approvals is hereby ratified, and the Management Committee is hereby specifically authorized to approve similar modifications, if requested by the Unit Owners of Units 1412, 1462, 1512, 1562 1612 and 1632. In the event that such modifications are made to any or all of these Units, the Management Committee shall record a notice of the approval and construction of these decks. 

The prior and future approval of these decks shall include cumulatively or afternatively the transfer of title and granting of a long term lease or License by the Management Committee, and the structural alteration or modification of an established plane of a Unit, Common Area or limited Common Area as is reflected by Exhibit A.